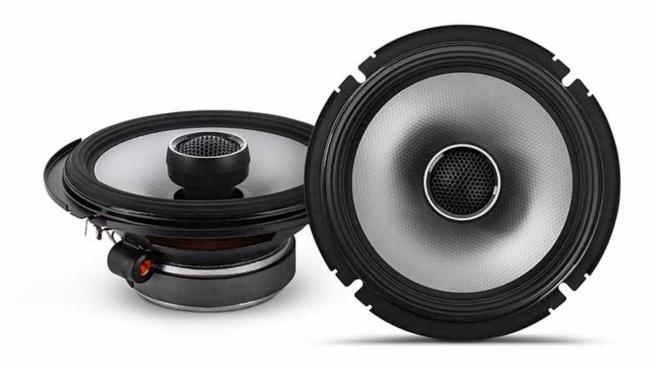

## Clean, Accurate Audio

Crafted with a unique combination of Poly Propylene, Glass Fiber, and Mica Cone materials, the S2-S65 is designed for lightweight construction, high output, and low distortion, giving you a clean and accurate audio experience.

# **HAMR Surround**

Alpine-exclusive High Amplitude Multi-Roll (HAMR) surround technology is integrated into the speaker design which allows for maximum cone movement, delivering powerful and accurate bass notes.