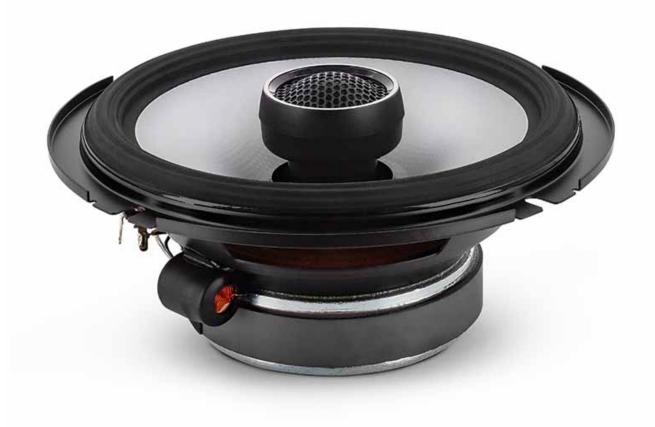

#### **Features**

- Hi-Res Audio Certified
- Poly Propylene, Glass Fiber, and Mica Cone Material
- Lightweight Design with High Output and Low Distortion
- High-Amplitude Multi-Roll (H.A.M.R.) Surround
- Integrated 1" Tweeters (Coaxial)
- Compatible with KTE-S65G Speaker Grille (Sold Separately)

# **Protect Your Speakers**

The S-Series S2-S65 is compatible with the KTE-S65G Speaker Grille