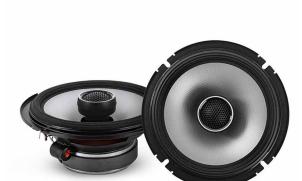

# Alpine S2-S65 6.5" Coaxial 2-Way

**Brand:** Alpine

**Product Code: S2-S65** 

Phone: (216) 252-3000 - Email:

sales@access1alarm.com

Availability: 1

**UPC:** 793276085047

MPN: S2-S65

#### **Short Description**

Newly redesigned and Hi-Res Audio Certified, the Next-Generation S-Series S2-S65 6.5" Coaxial Speakers offer a new standard in entry-level sound performance.

#### Description

Newly redesigned and Hi-Res Audio Certified, the Next-Generation S-Series S2-S65 6.5" Coaxial Speakers offer a new standard in entry-level sound performance.

#### **Features**

- Hi-Res Audio Certified
- Poly Propylene, Glass Fiber, and Mica Cone Material
- Lightweight Design with High Output and Low Distortion
- High-Amplitude Multi-Roll (H.A.M.R.) Surround
- Integrated 1" Tweeters (Coaxial)
- Compatible with KTE-S65G Speaker Grille (Sold Separately)