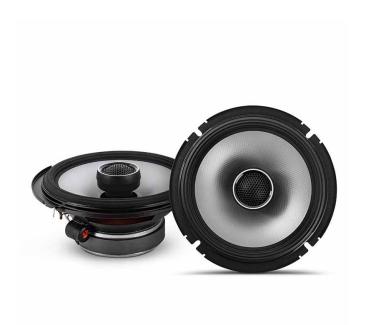

# Alpine S2-S65 6.5" Coaxial 2-Way

**Brand:** Alpine

**Product Code: S2-S65** 

Phone: (216) 252-3000 - Email:

sales@access1alarm.com

Availability: 1

**UPC:** 793276085047

MPN: S2-S65

## Clean, Accurate Audio

Crafted with a unique combination of Poly Propylene, Glass Fiber, and Mica Cone materials, the S2-S65 is designed for lightweight construction, high output, and low distortion, giving you a clean and accurate audio experience.