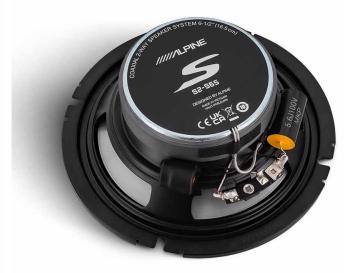

# Alpine S2-S65 6.5" Coaxial 2-Way

**Brand:** Alpine

**Product Code: S2-S65** 

Phone: (216) 252-3000 - Email:

sales@access1alarm.com

Availability: 1

**UPC:** 793276085047

MPN: S2-S65

#### **Features**

- Hi-Res Audio Certified
- Poly Propylene, Glass Fiber, and Mica Cone Material
- Lightweight Design with High Output and Low Distortion
- High-Amplitude Multi-Roll (H.A.M.R.) Surround
- Integrated 1" Tweeters (Coaxial)
- Compatible with KTE-S65G Speaker Grille (Sold Separately)

# **HAMR Surround**

Alpine-exclusive High Amplitude Multi-Roll (HAMR) surround technology is integrated into the speaker design which allows for maximum cone movement, delivering powerful and accurate bass notes.