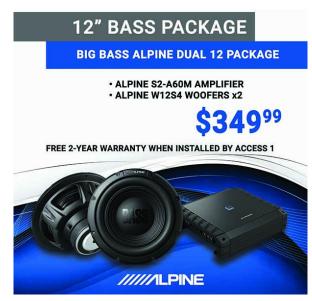

## Alpine Dual 12' BASS Series Bass Package

**Brand:** Alpine

**Product Code: ALPINE BASS SERIES** 

Phone: (216) 252-3000 - Email:

sales@access1alarm.com

DUAL 12

Availability: In Stock

Location: Cleveland, Ohio

### **Short Description**

Alpine 12" BASS-Series DUAL 12" Bass Package - Get BIG BASS from this Alpine package. Includes Alpine mono amplifier and a pair of subwoofers. Have us install it and you get a FREE 2-year replacement warranty.

# Description BASS-SERIES DUAL 12"

You will be surprised by the BIG bass output from this system. These subwoofers when paired with a quality ported enclosure (in stock \$119) sound phenomenal. Alpine's BASS Series subwoofers are designed with budget in mind but still deliver a powerful performance.

#### **ALPINE 600 WATT RMS S2-A60M AMPLIFIER**

Alpine's S-Series S2-A60M 600W Mono Amplifier is the perfect solution for unparalleled power and performance on a budget. With a power output of 600W at a 10hm or 20hm drive, this mono amp is capable of driving even the most demanding subwoofers, delivering clean and distortion-free bass for a wide range of applications.

## Specs:

- 600 Watt RMS monoblock amplifier
- Built in crossover
- Optional bass knob control (\$30)
- 2 250/750 Watt BASS-Series subwoofers